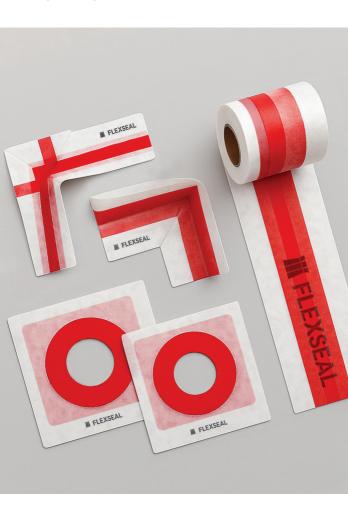

Flexseal Tape

Flexseal Corner Patch

Flexseal Pipe sleeves

## **Technical Properties:**

**Tape Dimentions**: 120mm width x 50m length

Packaging : 50m or 10m per roll

Joint-Tape-Corners : Internal angles: 12 cm wide

External angles: 12 cm wide.

Pipe Sleeves : From 65mm to 120mm