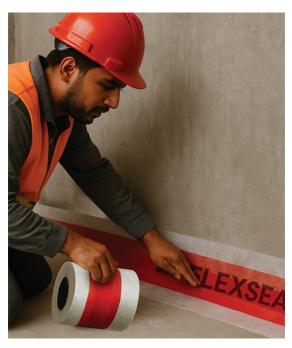

## **FLEXSEAL**

NON-WOVEN TPE TAPE

**Flexseal** is designed for flexible sealing and waterproofing of expansion and construction joints subject to movement cracks. The TPE band material is fused into polyester non-woven fabric for greater strength and waterproofing capability.

## **Areas Of Application:**

- Flexible waterproofing seal of expansion joints subject to large amounts of movement in service.
- Sealing expansion joints in prefabricated panels.
- Sealing structural joints in facades.
- Sealing joints in hydraulic works, such as channels, basins, drains, pipework, etc.
- Waterproofing expansion joints in flat covering layers.