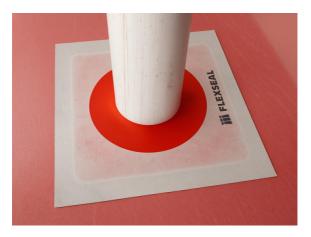

Flexseal Tape

Flexseal Corner Patch

Flexseal Pipe sleeves

## **Technical Properties:**

**Tape Dimentions**: 120mm width x 50m length

Packaging : 50m or 10m per roll

Joint-Tape-Corners : Internal angles: 12 cm wide

External angles: 12 cm wide.

Pipe Sleeves : From 65mm to 120mm